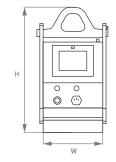

| Catalog number | Workload limit<br>flat materials<br>(kg) | W x L<br>of base<br>(mm) | H<br>(mm) | <b>Weight</b><br>(kg) | Built-in battery | Type of battery |
|----------------|------------------------------------------|--------------------------|-----------|-----------------------|------------------|-----------------|
| BM1350         | 1350                                     | 242 x 272                | 508       | 60                    | 12 V/35 Ah       | FG12-35 D       |
| BM2500         | 2500                                     | 242 x 402                | 512       | 72                    | 12 V/75 Ah       | FG12-75 D       |
| BM3600         | 3600                                     | 242 x 1050               | 512       | 180                   | 12 V/75 Ah       | FG12-75 D       |
| BM5000         | 5000                                     | 300 x 1202               | 527       | 203                   | 12 V/75 Ah       | FG12-75 D       |