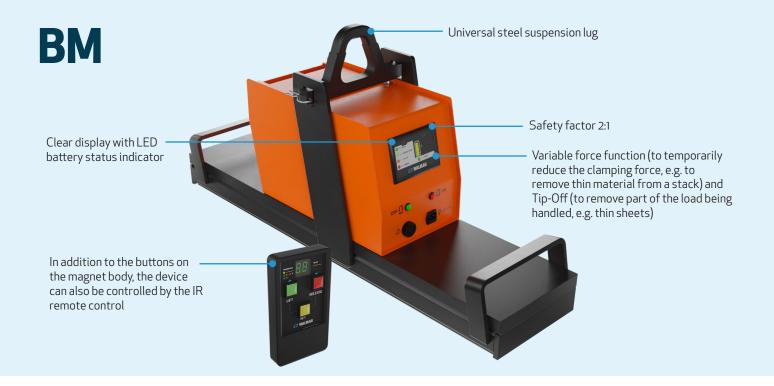

## When to choose the BM lifting magnet:

The BM battery lifting magnet complete with remote control is a suitable tool for handling in workstations where it is otherwise difficult to operate a lifting device manually. The remote control operates up to 10 metres away. It is also used for cutters and flame cutting machines when handling metal sheets and loads up to 5,000 kg.

## Other important parameters:

Temperature: max. 50°C Safety factor: 2:1

## Use:

- + lifting a load with a flat surface
- + as accessories for workshop cranes for handling material on grinding, milling, cutting, and burning machines
- + in metallurgical plants, warehouses, and dispatch departments