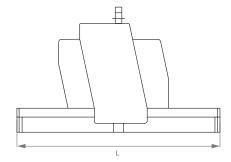

| Catalog number | Workload limit<br>flat materials<br>(kg) | W x L<br>of base<br>(mm) | H<br>(mm) | <b>Weight</b><br>(kg) | Built-in battery | Type of battery |
|----------------|------------------------------------------|--------------------------|-----------|-----------------------|------------------|-----------------|
| BM1350         | 1350                                     | 242 x 272                | 508       | 60                    | 12 V/35 Ah       | FG12-35 D       |
| BM2500         | 2500                                     | 242 x 402                | 512       | 72                    | 12 V/75 Ah       | FG12-75 D       |
| BM3600         | 3600                                     | 242 x 1050               | 512       | 180                   | 12 V/75 Ah       | FG12-75 D       |
| BM5000         | 5000                                     | 300 x 1202               | 527       | 203                   | 12 V/75 Ah       | FG12-75 D       |